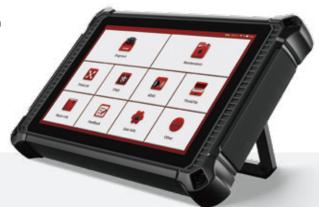

## **Specification**

· Screen Size: 10-inch

Camera: 13MP Rear

• ROM/RAM: 128G/4G

• CPU: 2.0GHz | OCTA-Core

· Operating System: Android 10