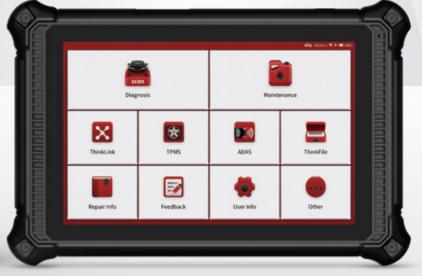

#### **Main Features**

- Innovative Dual Remote Diagnostic via video, voice communicate.
- · Global qualified online technicians.
- Full system full function including read and clear fault codes, bi-directional control, special function, advanced coding and programming.
- Integrated commonly used 41 Maintenance Reset.
- Supports 74 electric vehicle brands with THINKTOOL EV package.
- Supports 150+ heavy duty, medium duty brands with THINKTOOL HD package.
- In-build TPMS, integrated TPMS sensor activation, programming and relearn function.
- Passenger software 2-Year free update.