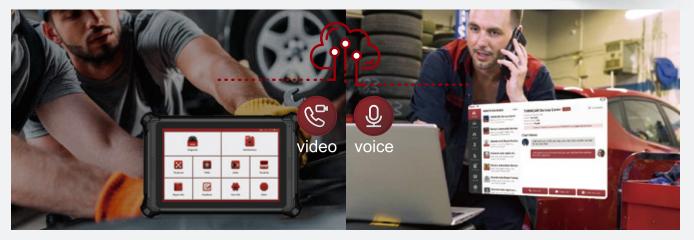

## **Dual Remote Diagnostics Services**

#### · Video Remote

Repair shops, automotive technicians can use Euro 393 to make video calls with online senior technicians to repair vehicles remotely.

#### Remote Control

Euro 393 can remote control any THINKCAR tools to solve diagnsotics issues and provide online services.