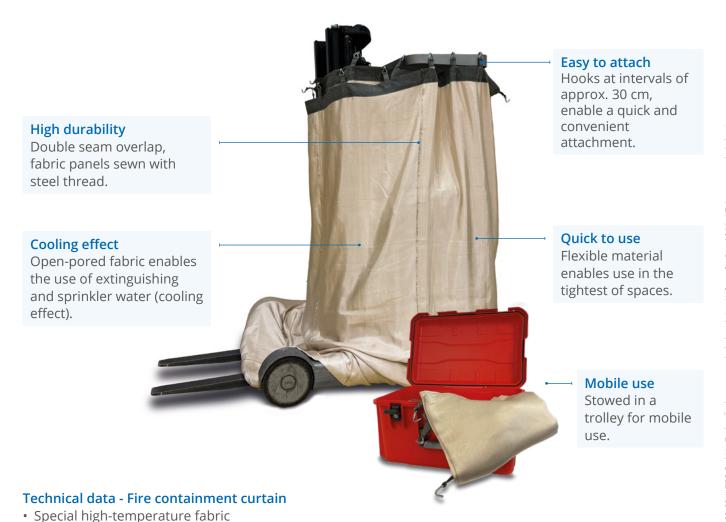

It may be impossible to enter the building for a long period of time. The cost of restoring the infrastructure is high. The risk: The defect in a battery cell often remains undetected. The timing of a fire is unpredictable. This is where fire containment blankets, also known as extinguishing blankets, can help. The high-temperature fabric used by JUTEC offers sufficient fire containment and heat protection and reduces damage to people, materials and the environment to a minimum. Active as well as preventive.

classified according to European fire protection test according to DIN EN 13501-1, non-combustible, A1

Temperature resistance constant 1,150 °C, short-term 1,300 °C