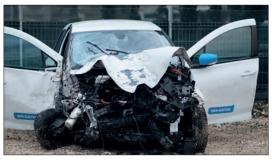

However, the increasingly powerful Li-ion batteries can also be dangerous. Lithium is extremely reactive and highly flammable. There is always a fire risk when an occurs accident - the so-called THERMAL RUNAWAY.

#### THERMAL RUNAWAY - LI-ION AND LIMH E-BATTERY ACCIDENT

The term thermal runaway describes the destruction process of an Li-ion battery, usually triggered by overheating. The overheating of a single cell is enough to trigger a chain reaction, that also burns the neighbouring cells. The reaction temperature of an Liion battery is typically 850 °C.

In addition, this thermal runaway produces toxic gases and individual cells can be explosively destroyed. This leads to widespread spurting flames. Temperatures of 100 to 250 °C are sufficient to initiate such a process, depending on the installed cell.