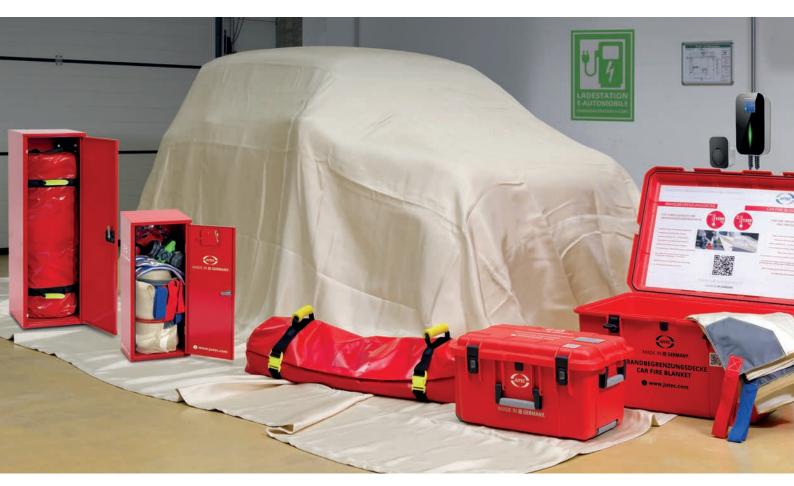

# FEATURES OF THE JUTEC FIRE CONTAINMENT BLANKETS

- Made of special high-temperature fabric
- classified according to European fire protection test according to DIN EN 13501-1, class A1, non-combustible
- Special coating on both sides
- Electrostatic report according to DIN 54345-1, non-conductive
- Complies with the test principle of DIN Spec 91489
- Thermal application up to 1,300 °C, melting point 1,600 °C
- No fiber breakage when exposed to temperature changes, e.g. common with fiberglass blankets
- Open-pored fabric allows the use of extinguishing and sprinkler water (cooling effect)
- · Limited gas permeability prevents cover ballooning in the event of an accident
- Outstanding chemical resistance
- Double seam overlap with steel thread processing
- Fabric grammage approx. 625 g/m<sup>2</sup>, thickness approx. 0.7 mm (double fabric thickness available as an option)
- Registered design protected
- Four loops at the corners with special corner reinforcement, allow for easy, safe handling

# FIRE CONTAINMENT CONCEPTS AS SOLUTIONS

JUTEC has developed fire protection concepts for a wide variety of Li-ion battery applications:

# FIRE CONTAINMENT BLANKETS

# HV BATTERY SAFETY CABINET

heat protection gloves and optional mask

• with fire containment blanket.

or damaged electric venicles

# WALL CABINET OR CART

• with fire containment blanket for damaged electric vehicles

# FIRE CONTAINMENT BLANKETS

The JUTEC fire containment blanket made of high-temperature fabrics with a Special coating on both sides is flexible. Four loops on the corners with special corner reinforcement allow easy, safe handling. The blankets differ in their size and the different folds for trolleys or bags.

The fabric is classified according to the European fire protection test according to DIN EN 13501-1, non-combustible, A1. In addition, an electrostatic report (non-conductivity) is available. The fire containment blankets can be delivered as a set in a rollable trolley, transport bag or wall cabinet.