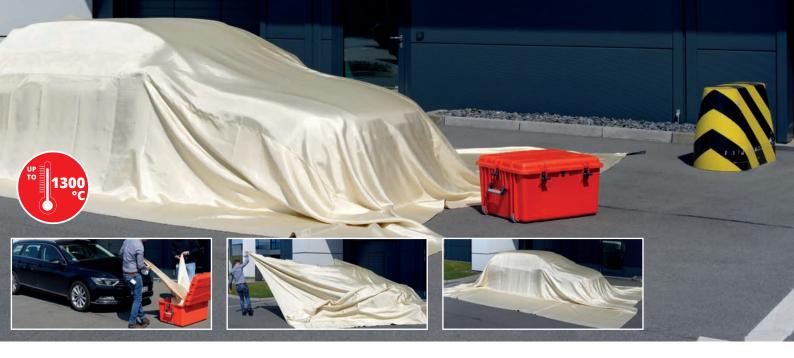

# FIRE CONTAINMENT BLANKETS

The JUTEC fire containment blanket made of high-temperature fabrics with a Special coating on both sides is flexible. Four loops on the corners with special corner reinforcement allow easy, safe handling. The blankets differ in their size and the different folds for trolleys or bags.

The fabric is classified according to the European fire protection test according to DIN EN 13501-1, non-combustible, A1. In addition, an electrostatic report (non-conductivity) is available. The fire containment blankets can be delivered as a set in a rollable trolley, transport bag or wall cabinet.

# FEATURES OF THE JUTEC FIRE CONTAINMENT BLANKETS

- Made of special high-temperature fabric
- classified according to European fire protection test according to DIN EN 13501-1, class A1, non-combustible
- Special coating on both sides
- Electrostatic report according to DIN 54345-1, non-conductive
- Complies with the test principle of DIN Spec 91489
- Thermal application up to 1,300 °C, melting point 1,600 °C
- No fiber breakage when exposed to temperature changes, e.g. common with fiberglass blankets
- Open-pored fabric allows the use of extinguishing and sprinkler water (cooling effect)
- · Limited gas permeability prevents cover ballooning in the event of an accident
- Outstanding chemical resistance
- Double seam overlap with steel thread processing
- Fabric grammage approx. 625 g/m<sup>2</sup>, thickness approx. 0.7 mm (double fabric thickness available as an option)
- Registered design protected
- Four loops at the corners with special corner reinforcement, allow for easy, safe handling