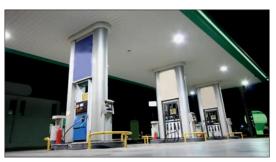

# FILLING STATIONS

Motorway filling stations and parking lots with charging stations

RECOMMENDATION

- Fire containment blanket in cabinet
- Installation near the charging stations APPLICATION
- Rapid deployment extension of the assistance period
- Fast evacuation possible
- Prevention of flame spreading to other vehicles