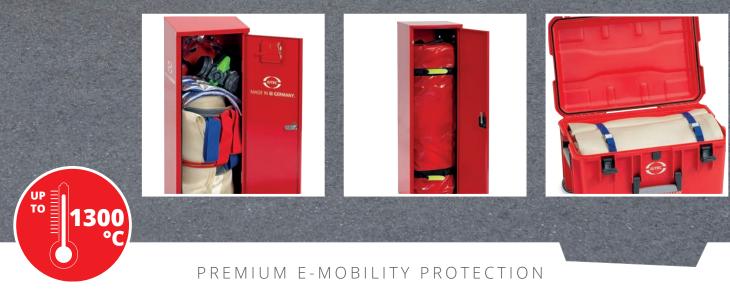

# FEATURES OF THE JUTEC FIRE CONTAINMENT BLANKETS

- Made of special high-temperature fabric
- classified according to European fire protection test according to DIN EN 13501-1, class A1, non-combustible
- Special coating on both sides
- Electrostatic report according to DIN 54345-1, non-conductive
- Complies with the test principle of DIN Spec 91489
- Thermal application up to 1,300 °C, melting point 1,600 °C
- No fiber breakage when exposed to temperature changes, e.g. common with fiberglass blankets
- Open-pored fabric allows the use of extinguishing and sprinkler water (cooling effect)
- · Limited gas permeability prevents cover ballooning in the event of an accident
- Outstanding chemical resistance
- Double seam overlap with steel thread processing
- Fabric grammage approx. 625 g/m<sup>2</sup>, thickness approx. 0.7 mm (double fabric thickness available as an option)
- Registered design protected
- Four loops at the corners with special corner reinforcement, allow for easy, safe handling

# HV BATTERY SAFETY CABINET

heat protection gloves and optional mask

• with fire containment blanket.

or damaged electric venicles

# WALL CABINET OR CART

• with fire containment blanket for damaged electric vehicles

# FIRE CONTAINMENT BLANKETS

The JUTEC fire containment blanket made of high-temperature fabrics with a Special coating on both sides is flexible. Four loops on the corners with special corner reinforcement allow easy, safe handling. The blankets differ in their size and the different folds for trolleys or bags.