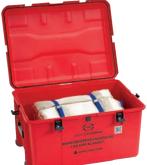

# FIRE CONTAINMENT BLANKETS

The JUTEC fire containment blanket made of high-temperature fabrics with a Special coating on both sides is flexible. Four loops on the corners with special corner reinforcement allow easy, safe handling. The blankets differ in their size and the different folds for trolleys or bags.

The fabric is classified according to the European fire protection test according to DIN EN 13501-1, non-combustible, A1. In addition, an electrostatic report (non-conductivity) is available. The fire containment blankets can be delivered as a set in a rollable trolley, transport bag or wall cabinet.

#### **ITEM DESCRIPTION**

| Order #                                              | Designation                                                           | Blanket<br>Dimensions | Cars                                                    |  |  |
|------------------------------------------------------|-----------------------------------------------------------------------|-----------------------|---------------------------------------------------------|--|--|
| BS-Set-6080-T                                        | Fire Containment Blanket and trolley in a set                         | 6000 x 8000 mm        | Audi E-Tron   Hyundai Ioniq 5   WW ID.3   Tesla Model 3 |  |  |
| BS-Set-6080-B                                        | Fire Containment Blanket and bag in a set                             | 6000 x 8000 mm        | Audi E-Tron   Hyundai Ioniq 5   VW ID.3   Tesla Model 3 |  |  |
| BS-Set-6080-B-S                                      | Fire Containment Blanket with surface-mounted cabinet & transport bag | 6000 x 8000 mm        | Audi E-Tron   Hyundai Ioniq 5   VW ID.3   Tesla Model 3 |  |  |
| BS-Set-5060-T                                        | Fire Containment Blanket and trolley in a set                         | 5000 x 6000 mm        | Smart   Opel Corsa-e   Mini   Renault Zoe               |  |  |
| BS-Set-5060-B                                        | Fire Containment Blanket and bag in a set                             | 5000 x 6000 mm        | Smart   Opel Corsa-e   Mini   Renault Zoe               |  |  |
| BS-Set-3040-T                                        | Fire Containment Blanket and trolley in a set                         | 3000 x 4000 mm        |                                                         |  |  |
| Defective or contaminated blankets can be reordered! |                                                                       |                       |                                                         |  |  |