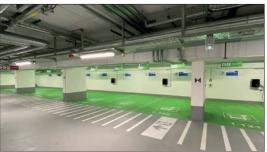

PARKING GARAGES | UNDERGROUND GARAGES Hotels, airports, car parks, city halls, football stadiums

#### RECOMMENDATION

- Fire containment blanket in wall cabinet
- Installation near the charging stations
- APPLICATION
- Rapid deployment extension of the assistance period
- Fast evacuation possible