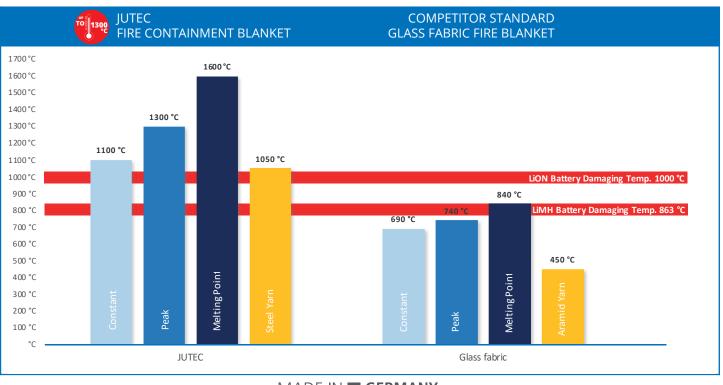

The comparison shows the temperature values of a high-purity HT special fabric with a mineral coating compared to a widely available glass fabric with a silicone coating. Temperatures above 350°C cause the silicone coating to evaporate. The red bars show typical reaction temperatures for Li-ion fires for classification of an adequate protection concept.

# FEATURES OF THE JUTEC FIRE CONTAINMENT BLANKETS

- Made of special high-temperature fabric
- classified according to European fire protection test according to DIN EN 13501-1, class A1, non-combustible
- Special coating on both sides
- Electrostatic report according to DIN 54345-1, non-conductive
- Complies with the test principle of DIN Spec 91489
- Thermal application up to 1,300 °C, melting point 1,600 °C
- No fiber breakage when exposed to temperature changes, e.g. common with fiberglass blankets
- Open-pored fabric allows the use of extinguishing and sprinkler water (cooling effect)
- · Limited gas permeability prevents cover ballooning in the event of an accident
- Outstanding chemical resistance
- Double seam overlap with steel thread processing
- Fabric grammage approx. 625 g/m<sup>2</sup>, thickness approx. 0.7 mm (double fabric thickness available as an option)
- Registered design protected
- Four loops at the corners with special corner reinforcement, allow for easy, safe handling