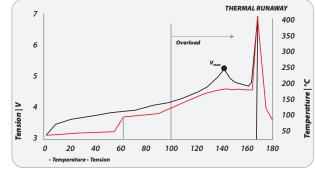

However, the increasingly powerful Li-ion batteries can also be dangerous. Lithium is extremely reactive and highly flammable. There is always a fire risk when an occurs accident - the so-called THERMAL RUNAWAY.

#### THERMAL RUNAWAY - LI-ION AND LIMH E-BATTERY ACCIDENT

The term thermal runaway describes the destruction process of an Li-ion battery, usually triggered by overheating. The overheating of a single cell is enough to trigger a chain reaction, that also burns the neighbouring cells. The reaction temperature of an Liion battery is typically 850 °C.

In addition, this thermal runaway produces toxic gases and individual cells can be explosively destroyed. This leads to widespread spurting flames. Temperatures of 100 to 250 °C are sufficient to initiate such a process, depending on the installed cell.