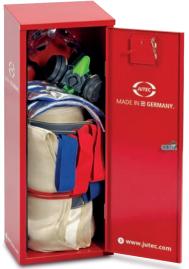

# HV BATTERY SAFETY CABINET

JUTEC has developed the HV safety cabinet especially for car workshops, where an increased number of damaged electric vehicles and dismantled HV batteries can be expected. In addition to the JUTEC fire containment blanket made of special high-temperature fabric with a Special coating on both sides, the HV safety cabinet also contains additional protective equipment, such as a pair of heat protection gloves and an optional eye and respirator mask.

Surface-mounted cabinet with twist lock W x H x D =  $300 \times 810 \times 220$  mm Material: metal | Colour: red Contents:

- 1 fire containment blanket (3000 x 2700 mm) for dismantled HV batteries
- 1 pair of certified heat protection gloves CE KAT III, EN 388, EN 407 optionally:
- 1 respirator mask EN 140
- 1 protection mask

## BENEFITS:

- Fire Prevention
- Defensive fire protection
- Extremely easy handling
- Everything within reach