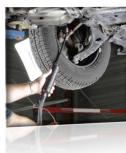

It immediately heats the piece, for heating, straightening and releasing **ferrous material or aluminium elements**. The very powerful liquid cooling system makes it possible to perform heating jobs continuously without interruption.

With its 65 kg it is easy to handle and takes up very little space, used in body shops and car shops for straightening, bending, bearing replacement and bolt release operations. It is also equipped with a special **INSULATION TRANSFORMER** that guarantees maximum operator safety, even in the most unexpected situations.