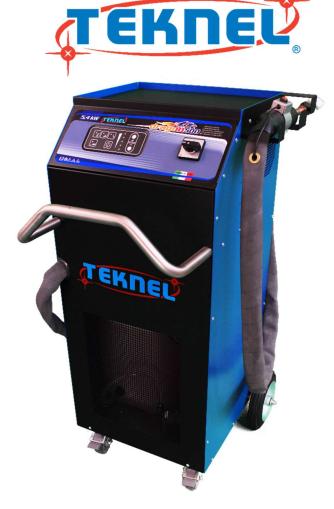

## **DRAGON 500 - 230V**

Cod. IHD05

5,4 kW

**INDUCTION HEATER** 

With 5.4kW of power and single-phase 230V power supply, this machine with compact dimensions and exceptional efficiency is the perfect solution for shops that do not have three-phase 400V.

With its 65 kg it is easy to handle and takes up very little space, used in body shops and car shops for straightening, bending, bearing replacement and bolt release operations. It is also equipped with a special **INSULATION TRANSFORMER** that guarantees maximum operator safety, even in the most unexpected situations.