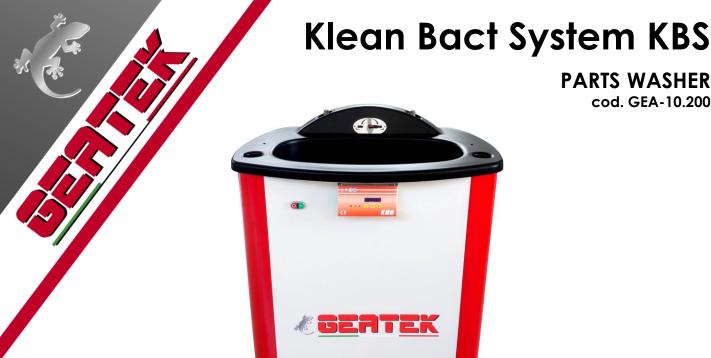

**PARTS WASHER** cod. GEA-10.200

**KBS** is an electronic parts washer that works in recurculation and respects the enviroment and operator health. Natural bacteria and enzymes work in synergy with GEA BIOCLEAN a water based detergent that clean in an easy and fast way metal and plastic parts. This way you don't have to use solvents or aggressive products that represent an hazard to the health of the user and for the. GEA BIOCLEAN is compatible with paint, carbon fiber, aluminum and other metal alloys.

**KBS** keeps at 37°C the cleaning solutions so microrganisms live and reproduce and clean from oils, greases and hydrocarbons the detergent. This technology is named bioremediaton that consist in the use of metabolism of bacteria contained in GEA BIOBACT to convert hydrocarbons in natural substances like water and CO<sub>2</sub>.

- Safe to use
- Environmentally friendly
- Easy to use
- Cleaning product flow from the brush
- Long and resistant brush bristles for hard-to-reach spots

**PARTS WASHER** cod. GEA-10.200

Detergent solution flows directly from a special brush so the user can clean very efficiently and rapidly the parts. The flow is adjustable and its pressure is low so the fluid can't go into parts like bearings and ruin them. Brush bristles are hard but have rounded ends so they don't scratch parts.

## Klean Bact System KBS

PARTS WASHER cod. GEA-10.200

KBS has the following characteristics:

- WASHING, by pushing the green button the user starts the che permette all'operatore di effettuare i lavaggio
- **HEATHING**, keeps the internal fluid themeperatur at 36-38°C
- FLUID CHECK, this function prevents to overfill the tank and also tells the user when detergent level is too low and a refill is needed.
- CYCLE COUNTER, keeps the count of washing cycles performed to remember the user to clean the tank

## **TECHNICAL DATA**

| Power supply:                                           | 220 Vac                  | Display:               | Backlit LCD    |
|---------------------------------------------------------|--------------------------|------------------------|----------------|
| <b>Dimensions:</b> L = 1050 mm, H = 1100 mm, P = 800 mm |                          |                        |                |
| Hardware:                                               | Electronic control board | Weight:                | ~60 Kg (empty) |
| Pump:                                                   | Max flow = 5,5 lts/mins  | Operation temperature: | + 10 ° C       |
|                                                         | Max pressure = 2 bars    |                        | + 40°C         |