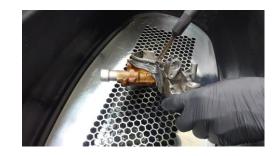

- Safe to use
- Environmentally friendly
- Easy to use
- Cleaning product flow from the brush
- Long and resistant brush bristles for hard-to-reach spots

**PARTS WASHER** cod. GEA-10.200

Detergent solution flows directly from a special brush so the user can clean very efficiently and rapidly the parts. The flow is adjustable and its pressure is low so the fluid can't go into parts like bearings and ruin them. Brush bristles are hard but have rounded ends so they don't scratch parts.