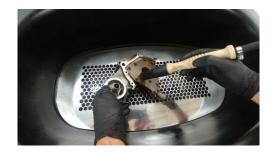

- Safe to use
- Environmentally friendly
- Easy to use
- Cleaning product flow from the brush
- Long and resistant brush bristles for hard-to-reach spots

**PARTS WASHER** cod. GEA-10.200

Detergent solution flows directly from a special brush so the user can clean very efficiently and rapidly the parts. The flow is adjustable and its pressure is low so the fluid can't go into parts like bearings and ruin them. Brush bristles are hard but have rounded ends so they don't scratch parts.