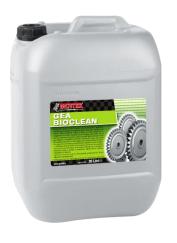

Cleaning process is easy and fast because the user doesn't need to rinse parts from the detergent. KBS can be put everywhere (indoors) because it needs an electrical plug only.

**GEA BIOCLEAN** is a neutral water based detergent with high degrease power developed to safely clean parts in the workshop. It deep clean car components removing greases, oils, lubricants from new and used parts. It doesn't contain aromatic or chlorinated solvents and doesn't swell gaskets and rubber parts. It's a ready to use formula.