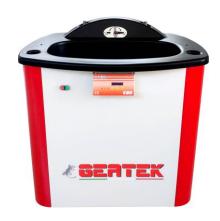

**PARTS WASHER** cod. GEA-10.200

**KBS** is an electronic parts washer that works in recurculation and respects the enviroment and operator health. Natural bacteria and enzymes work in synergy with GEA BIOCLEAN a water based detergent that clean in an easy and fast way metal and plastic parts. This way you don't have to use solvents or aggressive products that represent an hazard to the health of the user and for the. GEA BIOCLEAN is compatible with paint, carbon fiber, aluminum and other metal alloys.

## Klean Bact System KBS

PARTS WASHER cod. GEA-10.200

KBS has the following characteristics:

- WASHING, by pushing the green button the user starts the che permette all'operatore di effettuare i lavaggio
- **HEATHING**, keeps the internal fluid themeperatur at 36-38°C
- FLUID CHECK, this function prevents to overfill the tank and also tells the user when detergent level is too low and a refill is needed.
- CYCLE COUNTER, keeps the count of washing cycles performed to remember the user to clean the tank

## **TECHNICAL DATA**

| Power supply:                                           | 220 Vac                  | Display:               | Backlit LCD    |
|---------------------------------------------------------|--------------------------|------------------------|----------------|
| <b>Dimensions:</b> L = 1050 mm, H = 1100 mm, P = 800 mm |                          |                        |                |
| Hardware:                                               | Electronic control board | Weight:                | ~60 Kg (empty) |
| Pump:                                                   | Max flow = 5,5 lts/mins  | Operation temperature: | + 10 ° C       |
|                                                         | Max pressure = 2 bars    |                        | + 40°C         |