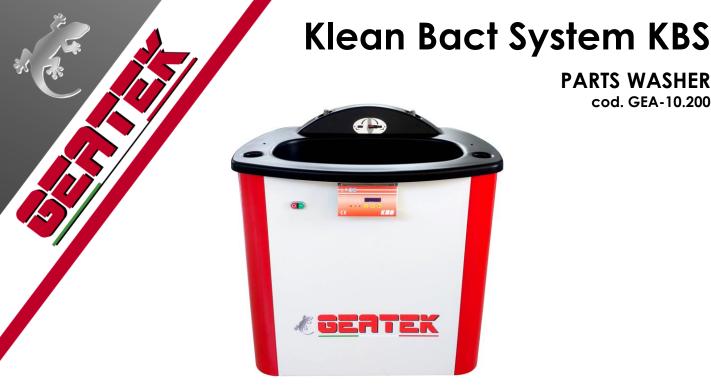

**PARTS WASHER** cod. GEA-10.200

**KBS** is an electronic parts washer that works in recurculation and respects the enviroment and operator health. Natural bacteria and enzymes work in synergy with GEA BIOCLEAN a water based detergent that clean in an easy and fast way metal and plastic parts. This way you don't have to use solvents or aggressive products that represent an hazard to the health of the user and for the. GEA BIOCLEAN is compatible with paint, carbon fiber, aluminum and other metal alloys.

**KBS** keeps at 37°C the cleaning solutions so microrganisms live and reproduce and clean from oils, greases and hydrocarbons the detergent. This technology is named bioremediaton that consist in the use of metabolism of bacteria contained in GEA BIOBACT to convert hydrocarbons in natural substances like water and CO<sub>2</sub>.

- Safe to use
- Environmentally friendly
- Easy to use
- Cleaning product flow from the brush
- Long and resistant brush bristles for hard-to-reach spots

**PARTS WASHER** cod. GEA-10.200

Detergent solution flows directly from a special brush so the user can clean very efficiently and rapidly the parts. The flow is adjustable and its pressure is low so the fluid can't go into parts like bearings and ruin them. Brush bristles are hard but have rounded ends so they don't scratch parts.

## Klean Bact System KBS

PARTS WASHER cod. GEA-10.200

KBS has the following characteristics:

- WASHING, by pushing the green button the user starts the che permette all'operatore di effettuare i lavaggio
- **HEATHING**, keeps the internal fluid themeperatur at 36-38°C
- FLUID CHECK, this function prevents to overfill the tank and also tells the user when detergent level is too low and a refill is needed.
- CYCLE COUNTER, keeps the count of washing cycles performed to remember the user to clean the tank

## **TECHNICAL DATA**

| Power supply:                                           | 220 Vac                  | Display:               | Backlit LCD    |
|---------------------------------------------------------|--------------------------|------------------------|----------------|
| <b>Dimensions:</b> L = 1050 mm, H = 1100 mm, P = 800 mm |                          |                        |                |
| Hardware:                                               | Electronic control board | Weight:                | ~60 Kg (empty) |
| Pump:                                                   | Max flow = 5,5 lts/mins  | Operation temperature: | + 10 ° C       |
|                                                         | Max pressure = 2 bars    |                        | + 40°C         |